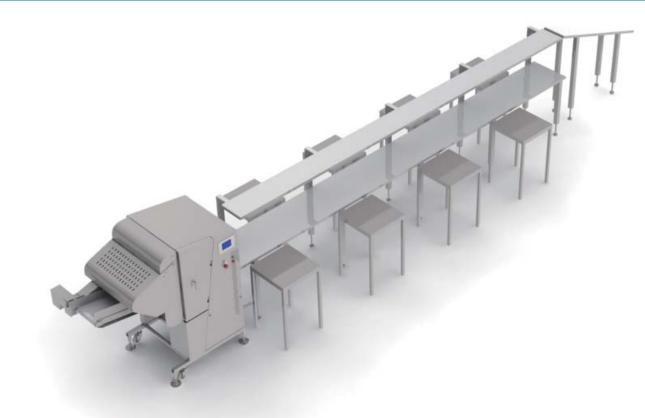

#### Production line sample Pork hock/Pork ham Product Feeding: 1 person Operator Tray packing: 8 persons Planet type R Machine Dual conveyer 6m Processed amount 579kg Process ratio 98.5% Thickness: 2.6mm Slice spec. Speed: 220/min. Production/hour 350kg⁄h

#### Feeding conveyer

300mm more than old model. Now it can have more waiting products and easy feeding operation.

#### Wide conveyer

The wide conveyer can feed products. This conveyer can be arranged with your line.