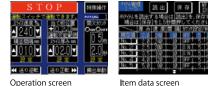

### Simple control

Colour touch screen Easy operation and item data can be saved.