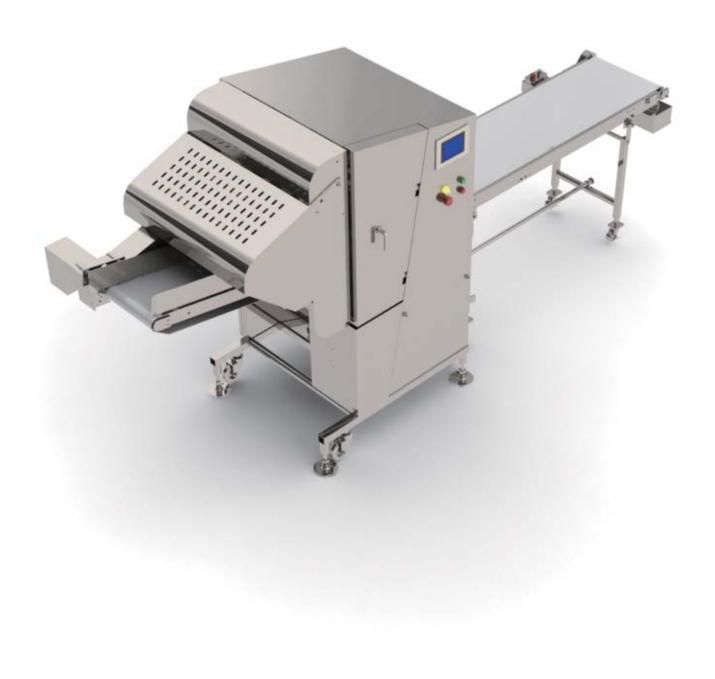

#### Sharper slice ! and less slice loss !!

Meat feeding and blade part are retrofitted. Products are held in good. Also more accurate feeding gives the sharper slice. Less slice loss is the result of the retrofit of the blade part.

#### Sanitary engineering

The slice part can be washed down. It gives you less cleaning time.

### Simple control

Colour touch screen Easy operation and item data can be saved.