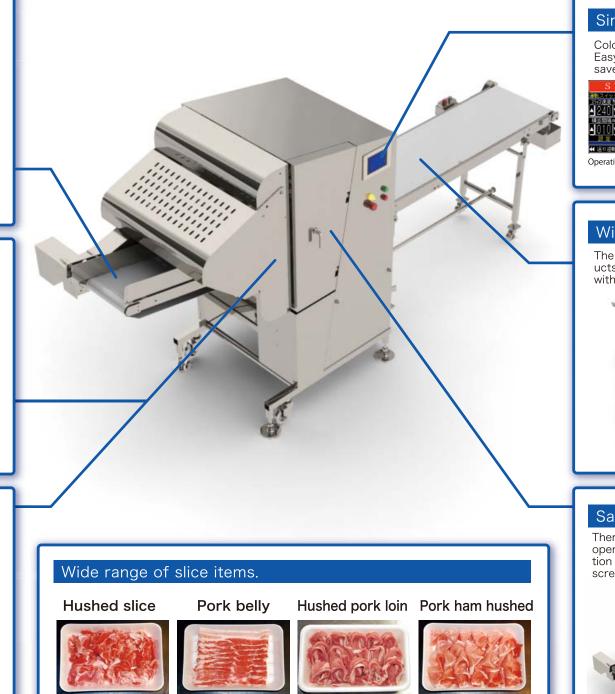

# **PLANET NEO WPN-N280**

For high volume hushed slices? The answer is here.

In the interests of improvement, the specifications and appearance of the product are subject to change without notice.

#### Feeding conveyer

300mm more than old model. Now it can have more waiting products and easy feeding operation.

#### Sharper slice ! and less slice loss !!

Meat feeding and blade part are retrofitted. Products are held in good. Also more accurate feeding gives the sharper slice. Less slice loss is the result of the retrofit of the blade part.

#### Sanitary engineering

The slice part can be washed down. It gives you less cleaning time.

### Simple control

Colour touch screen Easy operation and item data can be saved.

#### Wide conveyer

The wide conveyer can feed products. This conveyer can be arranged with your line.

#### Safety interlock system

There are interlock systems for every opening/closing part. All of the condition can be visible with the control screen.