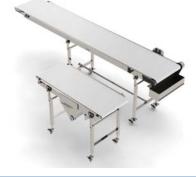

#### Feeding conveyer

300mm more than old model. Now it can have more waiting products and easy feeding operation.

#### Wide conveyer

The wide conveyer can feed products. This conveyer can be arranged with your line.