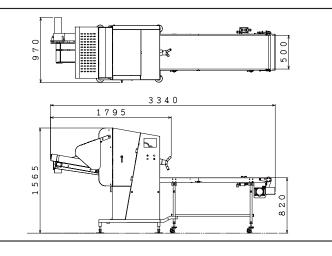

#### ■ SPECIFICATION

| Dimension                | W3340×D970×H1565mm                         |
|--------------------------|--------------------------------------------|
| Weight                   | 370kg(Conveyer excluded)                   |
| Max. slice size          | W280xH100xL900mm                           |
| Thickness                | $0.5{\sim}20$ mm (Depends on products)     |
| Speed                    | 50-240/min.                                |
| Slice temperature        | $-2\sim+4^{\circ}$ C (Depends on products) |
| Rating electricity       | Inlet 2.08kW Rating electric current 11.1A |
| Rating power consumption | 0.62kW (50/60Hz with no overloaded)        |
| Power supply             | 3P 200V 50/60Hz 20A                        |