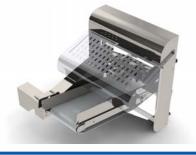

#### Feeding conveyer

300mm more than old model. Now it can have more waiting products and easy feeding operation.

#### Wide conveyer

The wide conveyer can feed products. This conveyer can be arranged with your line.